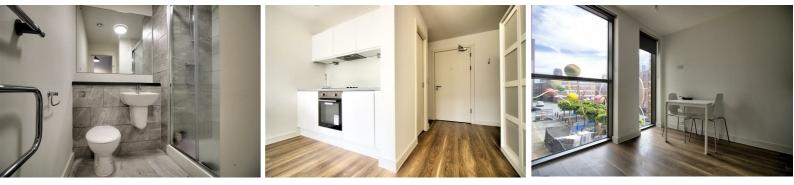

Fully furnished, studio, 1-bathroom apartment has laminate wood flooring and fully integrated kitchen with plenty of cupboard space, an oven, hob and extraction fan. The bathroom is modern with a 3-piece suite and benefits from large, stylish, marble effect ties and a large mirror with shelf space so it never needs to be cluttered. With a clean-cut finish throughout, the spacious halway directs your eyes towards large floor to ceiling windows which let in plenty of light as you peer out at those who wander the city's streets.