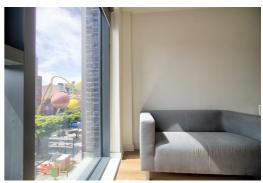

Fully furnished, studio, 1-bathroom apartment has laminate wood flooring and fully integrated kitchen with plenty of cupboard space, an oven, hob and extraction fan. The bathroom is modern with a 3-piece suite and benefits from large, stylish, marble effect ties and a large mirror with shelf space so it never needs to be cluttered. With a clean-cut finish throughout, the spacious halway directs your eyes towards large floor to ceiling windows which let in plenty of light as you peer out at those who wander the city's streets.